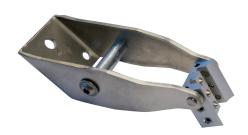

#### **ARTICLE INFO**

The lower bracket K-L-UK-J is an accessory for the linear actuator EA-L, especially for light domes.

## **Application:**

• Lower bearing bracket for linear actuator EA-L with larger offset.

## Lower bracket K-L-UK-J at a glance:

- high version of the lower brackets (type UK) for the linear actuator EA-L
- Large mounting surface
- laterally clampable for rotatable bearing
- steplessly positionable
- consisting of clamping piece and 1 U-profile with mounting surface
- Anodised surface
- Suitable for many rooflight dome systems