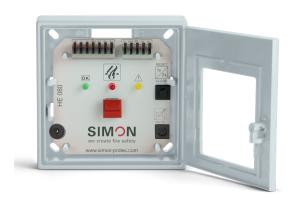

## Main SHEV button type HE 080 Grey

## **Technical Data**

Input voltage 24 V DC

LED signs Red = triggering (SHEV

ON)

yellow = breakdown

Green = ready

## **TECHNICAL DATA**

Matchcode HE 080 Grey

Article name Main SHEV button type HE 080 Grey

Part number A3 2132 Input voltage 24 V DC

LED signs Red = triggering (SHEV ON) yellow = breakdown

Green = ready

IP code IP40 Weight 0.2

Housing Surface-mounted plastic housing, optionally in

flush-mounted housing with rotating door, impact

glass and key

Housing type Plastic
Colour RAL 7035
Housing width 125
Housing height 125
Housing depth 36
Appliance class III