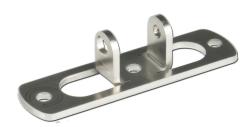

### **Application:**

- Replacement for upper bracket K-K50-OK for side attachment (e.g. skylight).
- use for flush window frame profiles
- for tensile and compressive load (90° fastening)

### Overview of K-K-OK-SK bracket:

- Replacement for upper bracket K-K50-OK for lateral attachment (e.g. skylight)
- · Mounting kit, consisting of wing blocks incl. bolt and lock washer
- Material: stainless steel
- Used for flush window frame profiles
- under tensile and compressive load