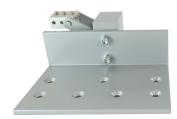

### **Bracket K-L-A-LI-AW57RO at a glance:**

- for side mounting on Schüco AW 57 ro profile left
- laterally clamped for rotatable mounting
- steplessly positionable
- consisting of clamping piece and 1 U-profile with mounting surface
- Surface coated in RAL 9006 smooth