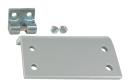

### **Bracket K-L-A-LI-AW57RO at a glance:**

- for side mounting on Schüco AW 57 ro profile left
- laterally clamped for rotatable mounting
- steplessly positionable
- consisting of clamping piece and 1 U-profile with mounting surface
- Surface coated in RAL 9006 smooth